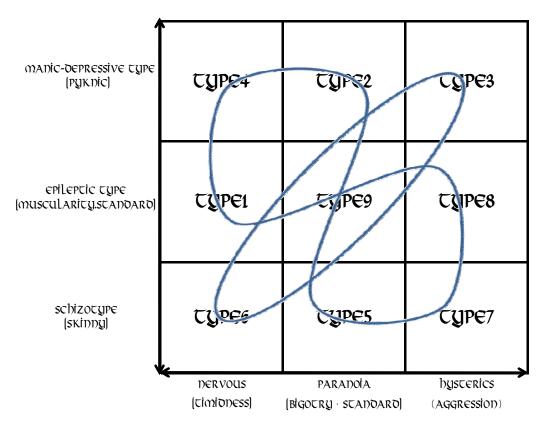

## the correlation matrix of enneagram and temperament-character

i CREATED THE CORRELATION MATRIX OF ENDEAGRAM AND TEMPERAMENT-CHARACTER. AS BIBLIOGRAPHY ABOUT ENDEAGRAM MAINLY I REFERRED TO HIDEKO SUZUKI'S WORK, AND AS CHARACTER AND TEMPERAMENT REFERRED OTOYA MIYAGI'S WORK.

i express respect to the middle eastern wisdom and psychoanalysis, of course. temperament is related with figure.

Character is connected with an introvert (timioness) and extrovert (aggression) vector.

the inclined elliptical form and 8 line form respectively point the consolidative and integrational direction of types 3,6,9 and types 1,2,4,5,7,8.

in conclution, special thanks to takahori sato who pointed out the relevance to enneagram and temperament-character.